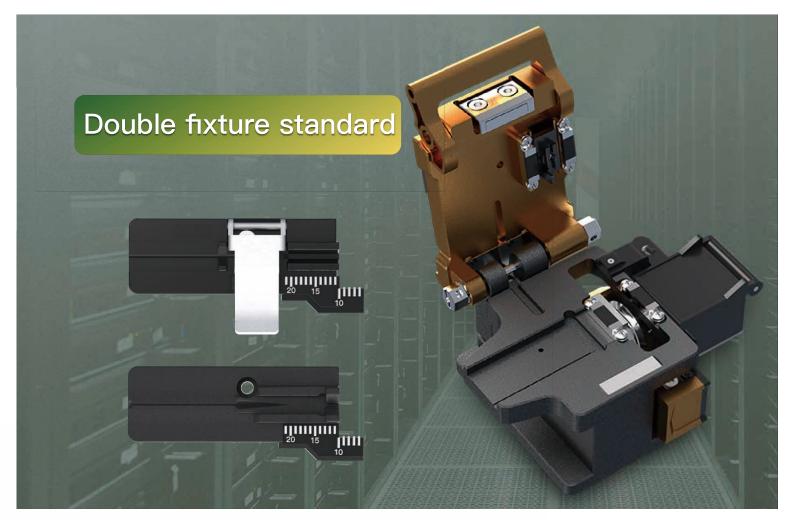

## **Product Features**

Double

fixture standard

Blade life up to 48,000 times

48000 times

blade life

- Double fixture design, suitable for various optical fibers of 250~3.0mm
- High-precision CNC machining and forming, excellent texture
- Typical cutting angle ≤0.5 degree
- Tungsten steel blade, wear resistance, high hardness, corrosion resistance