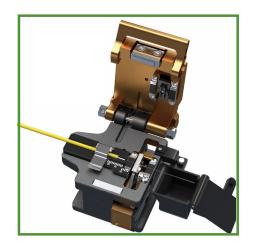

Off-cut Collector      | Pre-fitted                                                                            |
| Type of Offcut Bin     | Manual                                                                                |
| Auto Return            | Pre-fitted                                                                            |
| Dimension / Weight     | 63W *77D*63H(mm) / 335g                                                               |

- $\bigstar \textcircled{1}$  The fiber cleave angle changes by operating environment
- $\bigstar$ ② Blade life changes by operating environment

# Product configuration

| Fiber Cleaver FC-30 | 1 |
|---------------------|---|
| Carrying case       | 1 |
| Fiber Clamp Type 2  | 1 |
| Quick guide         | 1 |

## **Products Showing**







#### **HEAD OFFICE:**

TAWAA TOOLS LIMITED

### **CONTACT US:**

#### Headquarters address:

China (Jiangsu) Pilot Free Trade Zone Suzhou Area Room 1703, Shangly Building, No.381 East of Suzhou Avenue, Industrial Park.

#### Factory address:

B Building Zhongzhi Science and Technology Park, No.95 Xingangwan Road, Liuhe Economic Development Zone, Nanjing, Jiangsu, China.

Phone : 0512-87811849
Website : www.tawaa.com
Email : info@tawaa.com