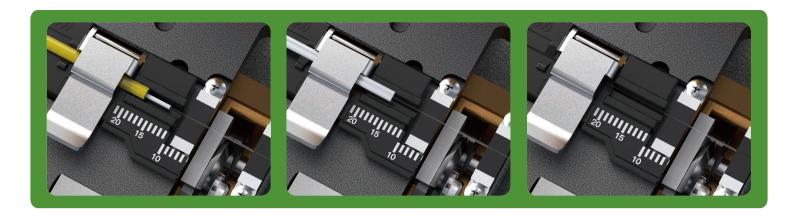

# FC-30

## High-precision fiber cleaver



Make It Easy





3-in-1

universal holder

## **Product Features**

Double

fixture standard

Blade life up to 48,000 times

48000 times

blade life

- Double fixture design, suitable for various optical fibers of 250~3.0mm
- High-precision CNC machining and forming, excellent texture
- Typical cutting angle ≤0.5 degree
- Tungsten steel blade, wear resistance, high hardness, corrosion resistance

≤0.5 degree

Cleaved angel

 Traditional bench top design, simple and easy to use



# Product selling point





### 3-in-1 holder



# Product parameter

| Fiber Meterial         | Single fiber                                                                          |
|------------------------|---------------------------------------------------------------------------------------|
| Cladding Diameter      | 125μm                                                                                 |
| Cleaved Length         | Single fiber: 8~20mm / Ribbon fiber: 10mm                                             |
| Applicable Fiber Cable | Single fiber: 250µm, 900µm, 3.0mm<br>/ flat cable / Ribbon fiber: 2 to 12 fiber cable |
| Typical Cleaved Angle  | Less than 0.5 Degrees ★①                                                              |
| Typical Blade Life     | Total 48,000 fiber cleaves (replaceable) ★②