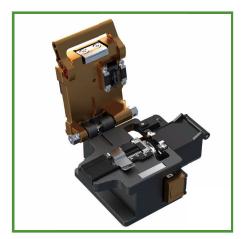

| Off-cut Collector      | Pre-fitted                                                                            |
| Type of Offcut Bin     | Manual                                                                                |
| Auto Return            | Pre-fitted                                                                            |
| Dimension / Weight     | 63W *77D*63H(mm) / 335g                                                               |

- $\bigstar \textcircled{1}$  The fiber cleave angle changes by operating environment
- $\bigstar$ ② Blade life changes by operating environment

# Product configuration

| Fiber Cleaver FC-30 | 1 |
|---------------------|---|
| Carrying case       | 1 |
| Fiber Clamp Type 2  | 1 |
| Quick guide         | 1 |

## **Products Showing**







#### **HEAD OFFICE:**

TAWAA TOOLS LIMITED

### **CONTACT US:**

#### Headquarters address:

China (Jiangsu) Pilot Free Trade Zone Suzhou Area Room 1703, Shangly Building, No.381 East of Suzhou Avenue, Industrial Park.

#### Factory address:

B Building Zhongzhi Science and Technology Park, No.95 Xingangwan Road, Liuhe Economic Development Zone, Nanjing, Jiangsu, China.

Phone : 0512-87811849
Website : www.tawaa.com
Email : info@tawaa.com