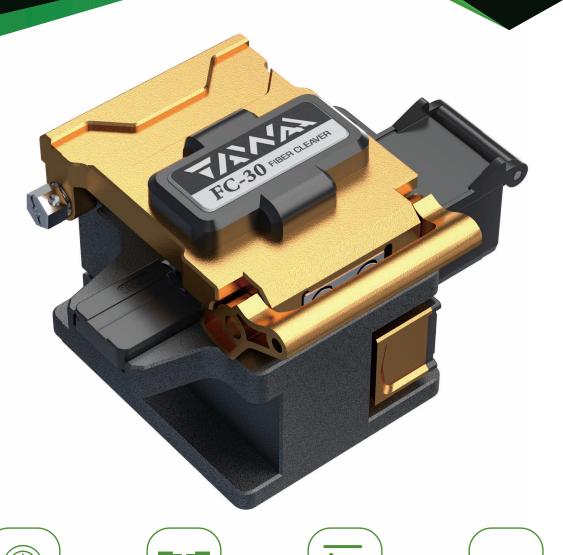

# FC-30

## High-precision fiber cleaver

Make It Easy

3-in-1

universal holder