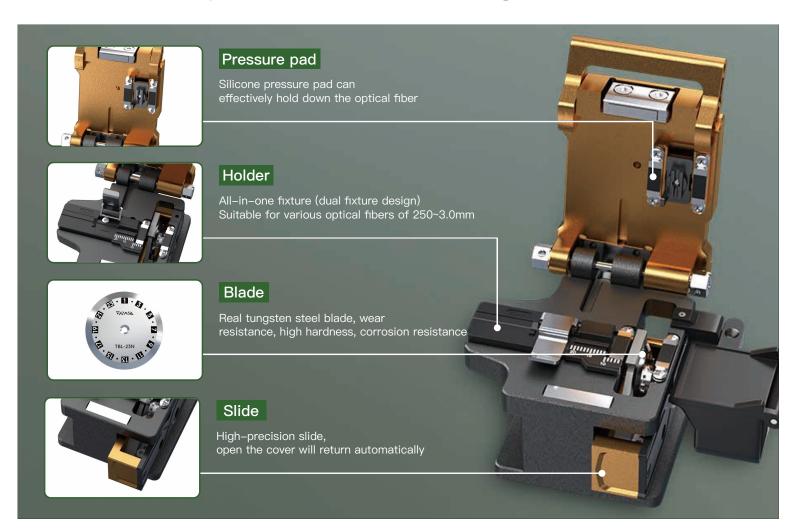

## **Product Features**

Double

fixture standard

Blade life up to 48,000 times

48000 times

blade life

- Double fixture design, suitable for various optical fibers of 250~3.0mm
- High-precision CNC machining and forming, excellent texture
- Typical cutting angle ≤0.5 degree
- Tungsten steel blade, wear resistance, high hardness, corrosion resistance

≤0.5 degree

Cleaved angel

 Traditional bench top design, simple and easy to use

### 3-in-1 holder