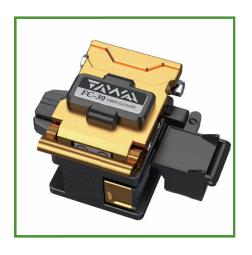

# FC-30

## High-precision fiber cleaver

Make It Easy

3-in-1

universal holder